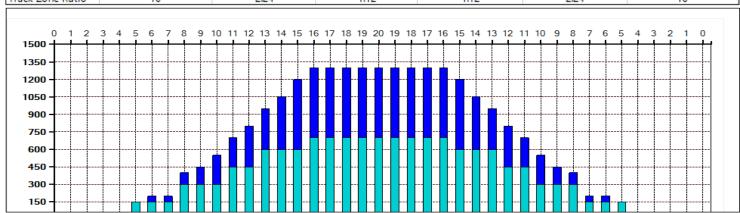

Combined

Buff

| Item             | 3L-7L:18L-18R        | 8L-12L:18L-18R      | 13L-17L:18L-18R     | 18L-18R:17R-13R      | 18L-18R:12R-8R      | 18L-18R:7R-3R        |
|------------------|----------------------|---------------------|---------------------|----------------------|---------------------|----------------------|
| Description      | Outside Track:Middle | Middle Track:Middle | Inside Track:Middle | MIddle: Inside Track | Middle:Middle Track | Middle:Outside Track |
| Track Zone Ratio | 10                   | 2.24                | 1.12                | 1.12                 | 2.24                | 10                   |