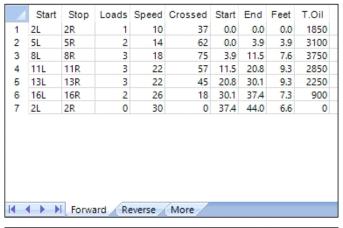

|   | Start | Stop | Loads | Speed | Crossed | Start | End  | Feet  | T.Oil |
|---|-------|------|-------|-------|---------|-------|------|-------|-------|
| 1 | 2L    | 2R   | 0     | 30    | 0       | 44.0  | 38.0 | -6.0  | 0     |
| 2 | 15L   | 15R  | 3     | 26    | 33      | 38.0  | 27.0 | -11.0 | 1650  |
| 3 | 14L   | 14R  | 2     | 22    | 26      | 27.0  | 20.8 | -6.2  | 1300  |
| 4 | 12L   | 12R  | 2     | 18    | 34      | 20.8  | 15.7 | -5.1  | 1700  |
| 5 | 10L   | 10R  | 2     | 14    | 42      | 15.7  | 11.8 | -3.9  | 2100  |
| 6 | 9L    | 9R   | 1     | 14    | 23      | 11.8  | 9.9  | -1.9  | 1150  |
| 7 | 8L    | 8R   | 1     | 14    | 25      | 9.9   | 8.0  | -1.9  | 1250  |
| 8 | 6L    | 6R   | 1     | 14    | 29      | 8.0   | 6.1  | -1.9  | 1450  |
| 9 | 2L    | 2R   | 0     | 10    | 0       | 6.1   | 0.0  | -6.1  | 0     |
|   |       |      |       |       |         |       |      |       |       |