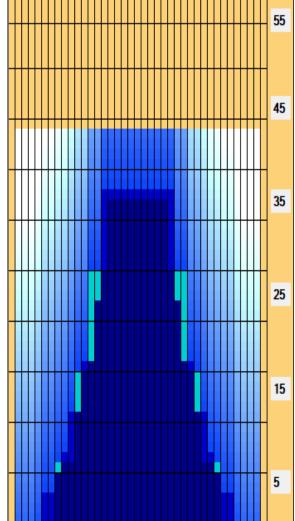

## 2024本山デイリー4.8.12月 44 f

Oil Pattern Distance: 44 Feet 44 Feet Oil Per Board: **Reverse Brush Drop:** 50 uL Forward Oil Total: 14.7 mL **Reverse Oil Total:** 10.6 mL **Volume Oil Total:** 25.3 mL Forward Boards Crossed: 294 Boards **Reverse Boards Crossed:** 212 Boards **Total Boards Crossed:** 506 Boards