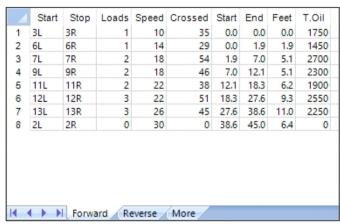

|   | Start | Stop | Loads | Speed | Crossed | Start | End  | Feet  | T.Oil |
|---|-------|------|-------|-------|---------|-------|------|-------|-------|
| 1 | 2L    | 2R   | 0     | 30    | 0       | 45.0  | 41.0 | -4.0  | 0     |
| 2 | 15L   | 15R  | 2     | 26    | 22      | 41.0  | 33.7 | -7.3  | 1100  |
| 3 | 14L   | 14R  | 1     | 22    | 13      | 33.7  | 30.6 | -3.1  | 650   |
| 4 | 12L   | 12R  | 1     | 18    | 17      | 30.6  | 28.1 | -2.5  | 850   |
| 5 | 11L   | 11R  | 2     | 18    | 38      | 28.1  | 23.0 | -5.1  | 1900  |
| 6 | 10L   | 10R  | 2     | 14    | 42      | 23.0  | 19.1 | -3.9  | 2100  |
| 7 | 8L    | 8R   | 1     | 14    | 25      | 19.1  | 17.2 | -1.9  | 1250  |
| 8 | 2L    | 2R   | 0     | 10    | 0       | 17.2  | 0.0  | -17.2 | 0     |
|   |       |      |       |       |         |       |      |       |       |