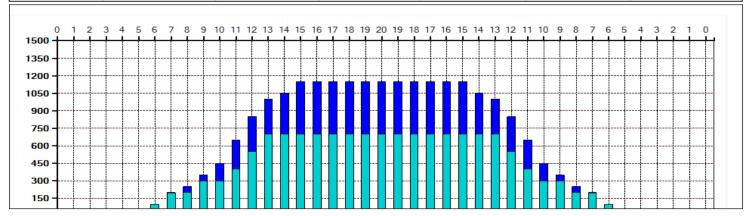

## 2025 本山デイリー 2・12 45f

5

Oil Pattern Distance: 45 Feet 45 Feet Oil Per Board: **Reverse Brush Drop:** 50 uL 14.9 mL 7.85 mL 22.75 mL Forward Oil Total: **Reverse Oil Total: Volume Oil Total:** Forward Boards Crossed: 298 Boards Reverse Boards Crossed: 157 Boards **Total Boards Crossed:** 455 Boards