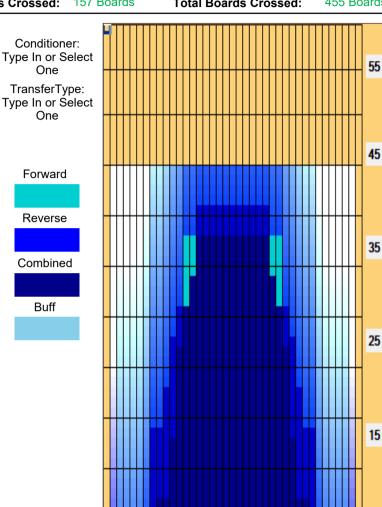

## 2025 本山デイリー 2・12 45f

5

Oil Pattern Distance: 45 Feet 45 Feet Oil Per Board: **Reverse Brush Drop:** 50 uL 14.9 mL 7.85 mL 22.75 mL Forward Oil Total: **Reverse Oil Total: Volume Oil Total:** Forward Boards Crossed: 298 Boards Reverse Boards Crossed: 157 Boards **Total Boards Crossed:** 455 Boards